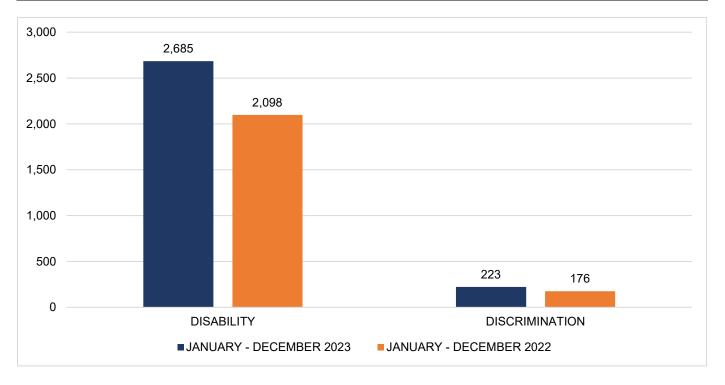

<sup>&</sup>lt;sup>1</sup>Submissions (complaints, inquiries, and opinions)

**TABLE 2. CIVIL RIGHTS COMPLAINTS** 

| CIVIL RIGHTS COMPLAINTS |                         |                         |  |  |  |
|-------------------------|-------------------------|-------------------------|--|--|--|
|                         | JANUARY - DECEMBER 2023 | JANUARY - DECEMBER 2022 |  |  |  |
| DISABILITY              | 2,685                   | 2,098                   |  |  |  |
| DISCRIMINATION          | 223                     | 176                     |  |  |  |
| INDUSTRY TOTALS         | 2,908                   | 2,274                   |  |  |  |