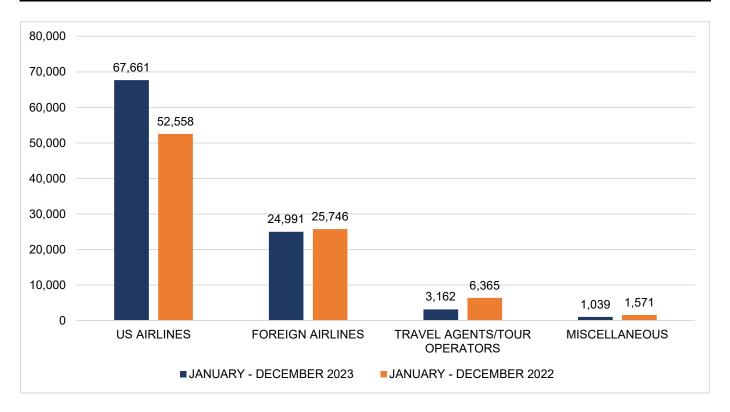

**TABLE 1. CONSUMER SUBMISSIONS SUMMARY** 

| SUBMISSIONS <sup>1</sup>     |                         |                         |  |  |  |
|------------------------------|-------------------------|-------------------------|--|--|--|
|                              | JANUARY - DECEMBER 2023 | JANUARY - DECEMBER 2022 |  |  |  |
| US AIRLINES                  | 67,661                  | 52,558                  |  |  |  |
| FOREIGN AIRLINES             | 24,991                  | 25,746                  |  |  |  |
| TRAVEL AGENTS/TOUR OPERATORS | 3,162                   | 6,365                   |  |  |  |
| MISCELLANEOUS                | 1,039                   | 1,571                   |  |  |  |
| INDUSTRY TOTALS              | 96,853                  | 86,240                  |  |  |  |