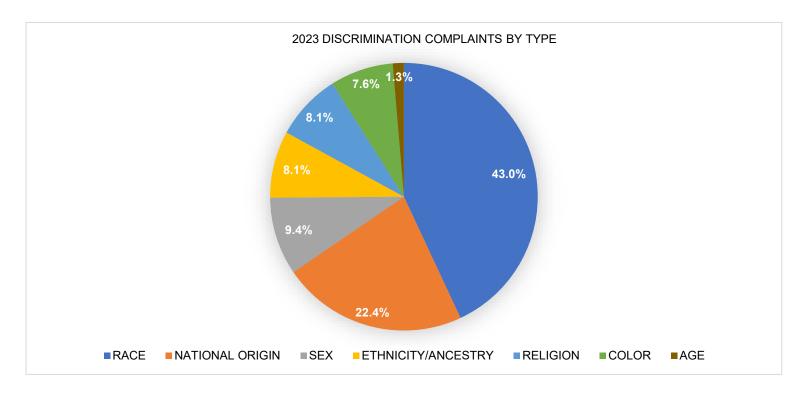

**TABLE 4. DISCRIMINATION COMPLAINTS BY TYPE** 

| 2023 DISCRIMINATION<br>COMPLAINTS BY TYPE | %     |  |
|-------------------------------------------|-------|--|
| RACE                                      | 43.0% |  |
| NATIONAL ORIGIN                           | 22.4% |  |
| SEX                                       | 9.4%  |  |
| ETHNICITY/ANCESTRY                        | 8.1%  |  |
| RELIGION                                  | 8.1%  |  |
| COLOR                                     | 7.6%  |  |
| AGE                                       | 1.3%  |  |